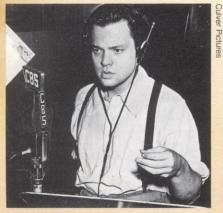

# INSIDE INSIDE INSIDE

In modern computers, memory is stored in integrated circuits. An integrated circuit is a tiny chip of silicon etched with infinitessimal lines which make up electrical circuits. The illustration at the bottom of this page is a diagram of the circuitry in a silicon chip used in an Atari computer. Through photographic processes, this intricate circuitry is shrunk down until it fits onto a chip less than 1/4 inch across. Electrical connections are then attached to this chip, and the assembly is sealed in a black protective housing like the one shown mounted on the circuit board in the photograph at left.

And how does all of this circuitry really work? How does it tell the Landers how to scoop up a Humanoid in *Defender*, or draw the *Berzerk* robots on screen, or tell the ghosts how to chase *Pac-Man?* Actually, if you get down to the most basic level, it is all just a series of on-off switches.