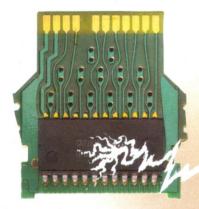

# INSIDE INSIDE INSIDE

In modern computers, memory is stored in integrated circuits. An integrated circuit is a tiny chip of silicon etched with infinitessimal lines which make up electrical circuits. The illustration at the bottom of this page is a diagram of the circuitry in a silicon chip used in an Atari computer. Through photographic processes, this intricate circuitry is shrunk down until it fits onto a chip less than 1/4 inch across. Electrical connections are then attached to this chip, and the assembly is sealed in a black protective housing like the one shown mounted on the circuit board in the photograph at left.

Inside the ROM chip in your-Atari Game Program cartridge, tens of thousands of electrical on/off switches are systematically linked in a single chip in a pattern determined by the game designer, delivering information in microseconds to the microprocessor inside the Atari VCS console.

Integrated circuits like the one shown in the diagram above pack complex computer memory information into a tiny chip (chip shown at right actual size).