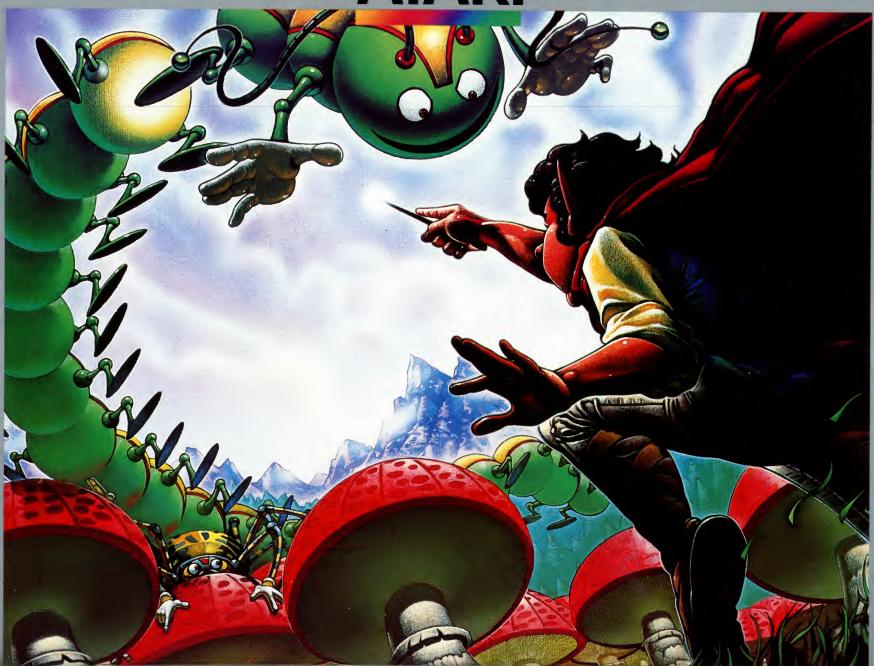

Deadly snakes we across the screen as you dodge poisonous tsetse flies and brave the Valley of Poison while searching for the elusive Ark of the Convenant. It's the exciting ATARI game, Raiders of

the Lost Ark! With
hidden dangers lurking at every turn, you
must carefully guide
Indiana Jones\* through a
sequence of treacherous
adventures while gathering
weapons and fending off
fearsome foes.