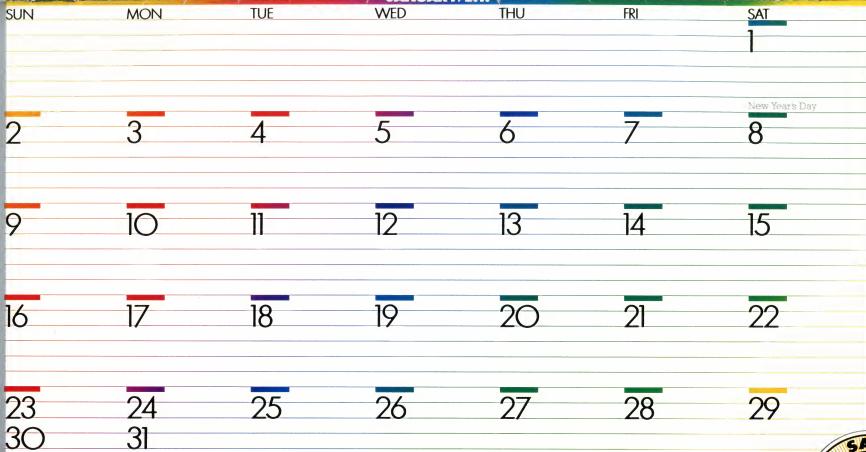

tops in the field.

SAVE \$55

MAY

SAVE \$ \_\_\_\_\_ MARCH

Here are five \$5.00 coupons to save you \$25.00 on ATARI products during the new year.

To redeem the coupons:

Each month, purchase one of the products listed on that month's coupon.

Clip the coupon and send it to the address indicated, along with your original dated sales receipt (keep a photo copy for your records), and the-proof-of-

JANUARY
SAVE
\$

FEBRUARY

purchase sticker or the small numbered tab from the top of the product box you choose.

Make sure your rebate request is postmarked as indicated on each coupon.

In return, ATARI will

send you a check for \$5.00.
Remember, the coupons are good only during the specified months, and only on the products listed for these months.