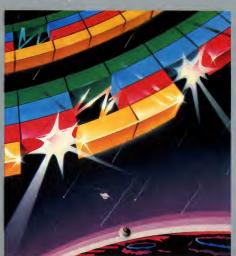

Your space shuttle has come up against a mysterious force field. Melodic sounds reverberate as you blast forward and smash your way through the multicolored layers. It's so bright, it's almost blinding-layers

upon layers of brilliant color. Can you fly through this gigantic force field or will you crash and be destroyed? And what about the layers? If you make it through one, can you make it through the next, and the next?