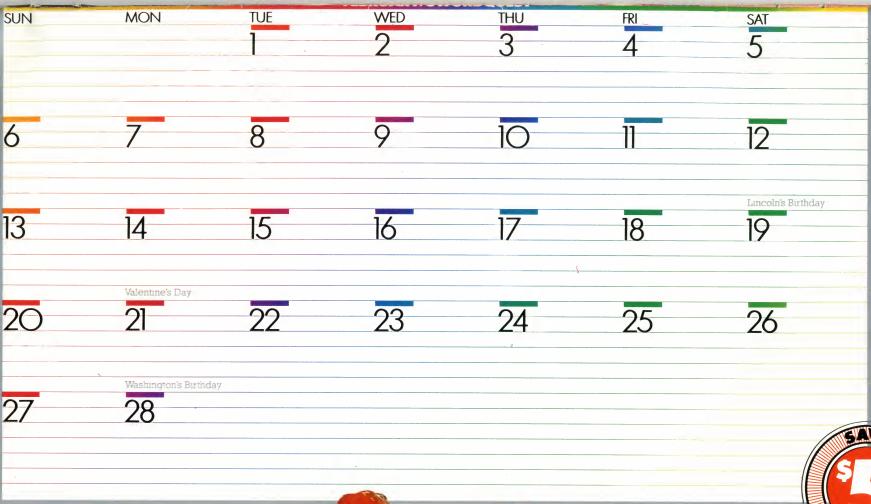

tops in the field.

SAVE \$55

MAY

SAVE \$ \_\_\_\_\_ MARCH

Here are five \$5.00 coupons to save you \$25.00 on ATARI products during the new year.

To redeem the coupons:

Each month, purchase one of the products listed on that month's coupon.

Clip the coupon and send it to the address indicated, along with your original dated sales receipt (keep a photo copy for your records), and the-proof-of-

JANUARY
SAVE
\$

FEBRUARY

purchase sticker or the small numbered tab from the top of the product box you choose.

Make sure your rebate request is postmarked as indicated on each coupon.

In return, ATARI will

send you a check for \$5.00.
Remember, the coupons are good only during the specified months, and only on the products listed for these months.