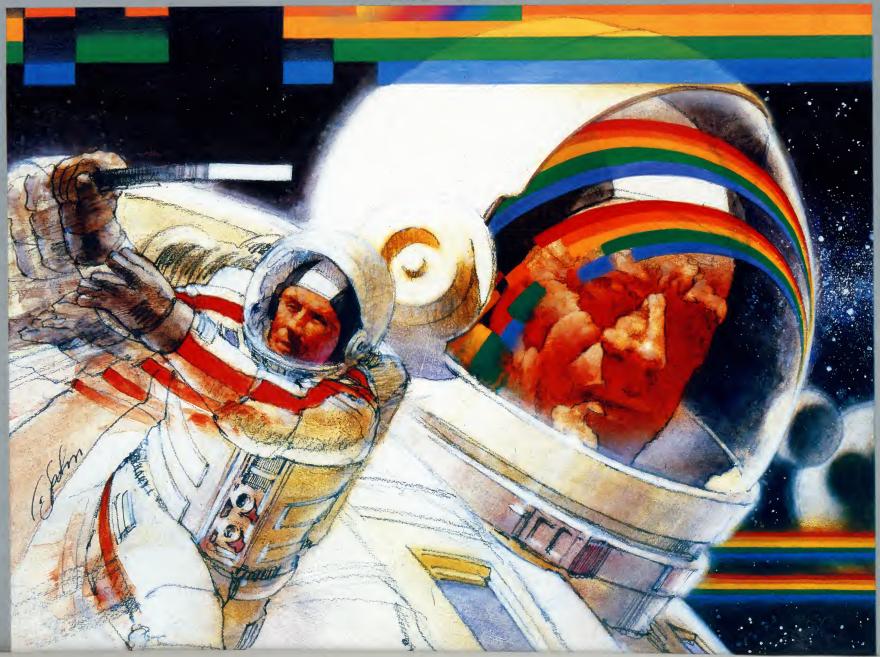

Your space shuttle has come up against a mysterious force field. Melodic sounds reverberate as you blast forward and smash your way through the multicolored layers. It's so bright, it's almost blinding-layers

upon layers of brilliant color. Can you fly through this gigantic force field or will you crash and be destroyed? And what about the layers? If you make it through one, can you make it through the next, and the next?