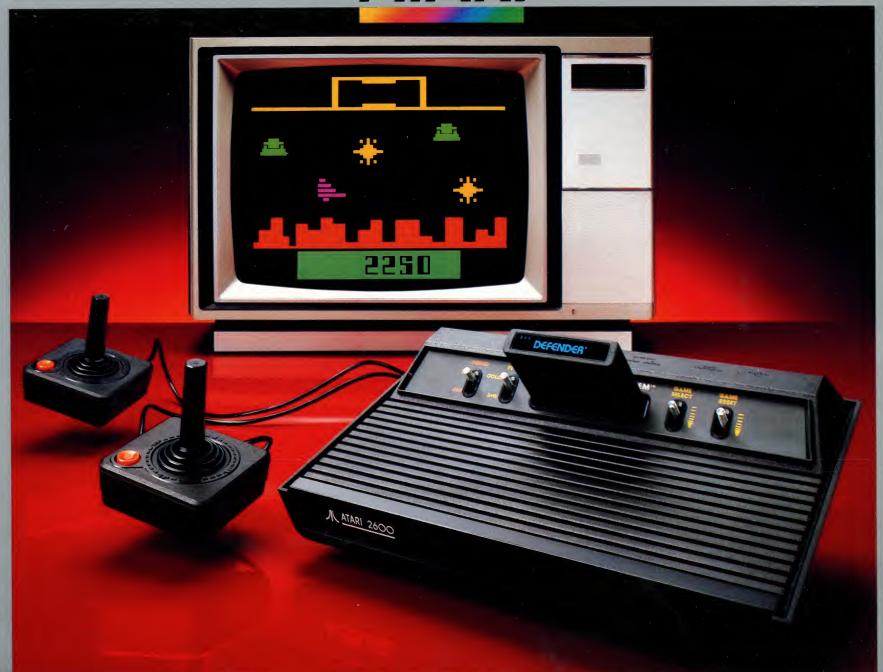

chases, and much, much more!
Experience the fun of ATARI with
□ The ATARI 2600™ game and its
continually growing library of Game
Program™ cartidges, or
□ The new ATARI 5200™ console with
its futuristic design features and
expanding line of sophisticated software and peripherals.
Either way, ATARI puts you
ahead of the game with
graphics, action and
entertainment that are