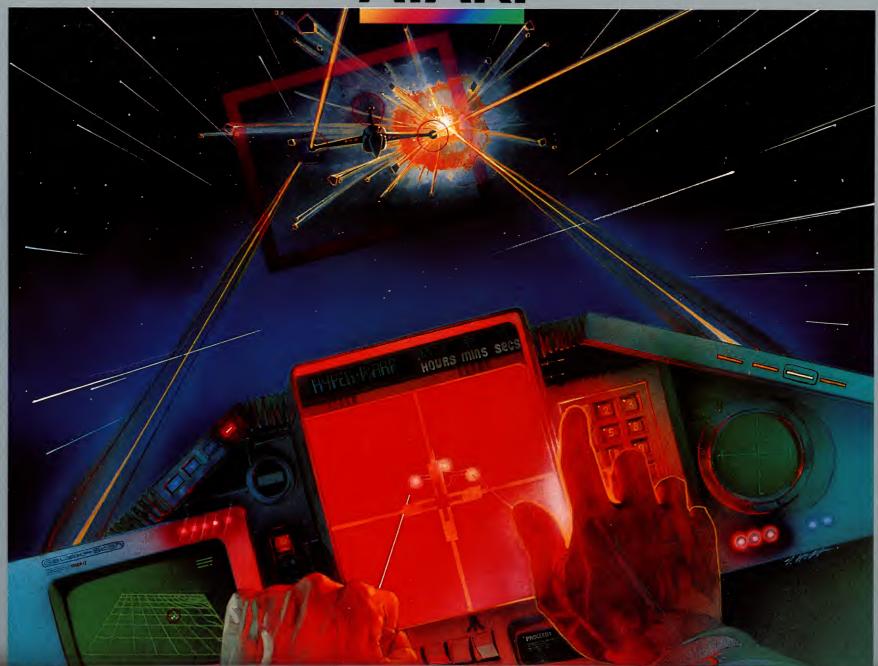

Your space shuttle has come up against a mysterious force field. Melodic sounds reverberate as you blast forward and smash your way through the multicolored layers. It's so bright, it's almost blinding-layers

upon layers of brilliant color. Can you fly through this gigantic force field or will you crash and be destroyed? And what about the layers? If you make it through one, can you make it through the next, and the next?