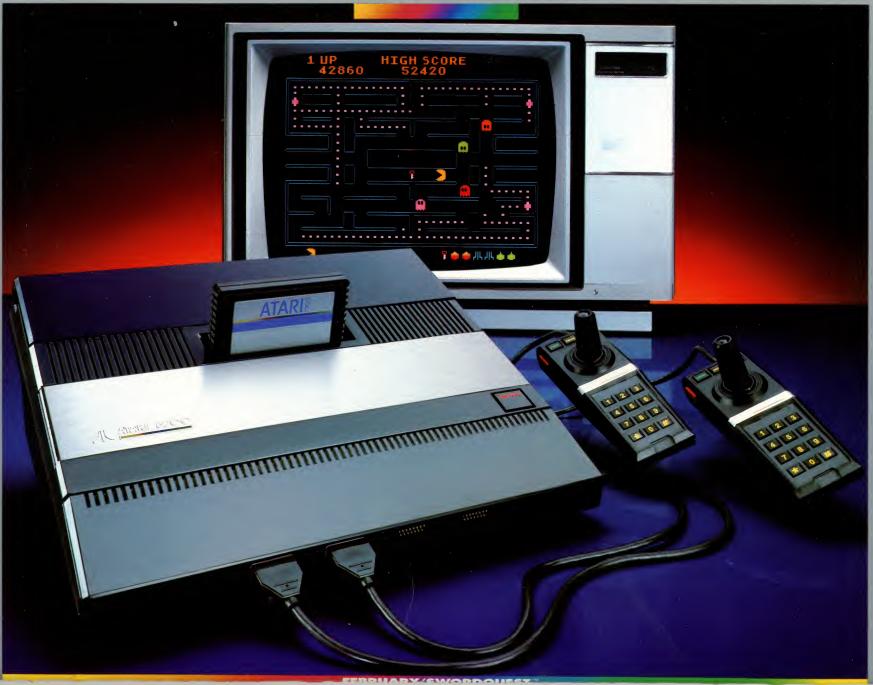

chases, and much, much more!
Experience the fun of ATARI with
□ The ATARI 2600™ game and its
continually growing library of Game
Program™ cartidges, or
□ The new ATARI 5200™ console with
its futuristic design features and
expanding line of sophisticated software and peripherals.
Either way, ATARI puts you
ahead of the game with
graphics, action and
entertainment that are